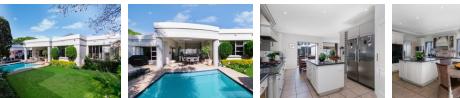

Step inside to a light-filled open-plan lounge and dining area, ideal for family gatherings and effortless entertaining. The stylish, chef-inspired kitchen features Caesarstone countertops, a large integrated oven, gas stove and hob, air conditioning, space for a double-door fridge, and a built-in wine rack - the ultimate culinary workspace.

The main bedroom offers a private retreat with a full en-suite bathroom, while the remaining four bedrooms are well-sized and serviced by 2.5 additional bathrooms.

Designed for seamless...