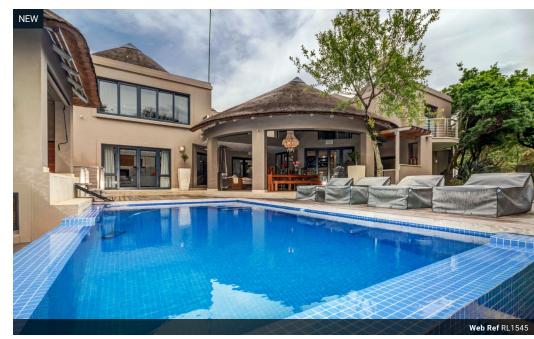

## Home With Beautiful Views

A home with excellent back-up power. This exquisite 4-bedroom home offers unbelievable quality and finesse.

One will be hard-pressed to find better quality. Very seldom does a home come onto the market which offers total all-round value, quality finishings, and exceptional value. This stunning four-bedroom, all en-suite home, is situated on a 1096 sqm elevated corner stand, with green belt views. The home is ideally located within the estate and is within easy walking distance of the pavilion. On entering through the double wooden door entrance, one is greeted by an impressive double-volume entrance hall with a beautiful chandelier, which takes you straight to the easy-flowing reception areas, with an open plan family lounge and dining room, which leads to the gourmet kitchen with exquisite carpentry finishes. The kitchen has.

## **Features**

| Pets Allowed | Yes |             |      |            |                     |
|--------------|-----|-------------|------|------------|---------------------|
| Interior     |     | Exterior    |      | Sizes      |                     |
| Bedrooms     | 4   | Garages     | 4    | Floor Size | 648m²               |
| Bathrooms    | 4.5 | Security    | Yes  | Land Size  | 1,096m <sup>2</sup> |
| Kitchens     | 1   | Dom. Accom. | 1    |            |                     |
| Recep. Rooms | 4   | Pool        | Yes  |            |                     |
| Studies      | 1   | Views       | True |            |                     |
| Furnished    | No  |             |      |            |                     |