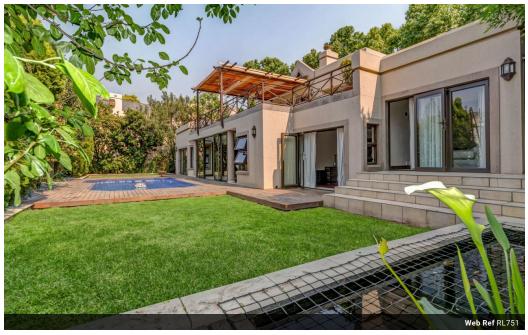

## Off-grid living

Are you tired of loadshedding? This home offers electricity and water backup to allow for effortless living. Situated on a beautiful tree-lined corner stand & embraced by picturesque splendor, this much-loved family home w/trendy spaces offers entrance, guest cloakroom, dining room (w/sliding door to covered patio & sliding door to courtyard), well-appointed kitchen (w/walk-in pantry, ELO, electric hob, extractor fan, breakfast bar, granite worktops, separate scullery & direct access into the garage), in/outdoor entertainer's patio (w/stacking doors), refreshing decked pool (w/water feature), landscaped easy-to-maintain garden (w/Koi pond), three good-sized bedrooms (all downstairs & MES w/lounge area, dressing area & opening to garden) & 2 rustic/modern bathrooms. Upstairs: good-sized lounge (w/fireplace & opening to expansive...

## Features

| Pets Allowed                    | Yes |          |     |            |                   |
|---------------------------------|-----|----------|-----|------------|-------------------|
| Interior                        |     | Exterior |     | Sizes      |                   |
| Bedrooms                        | 3   | Garages  | 2   | Floor Size | 320m <sup>2</sup> |
| Bathrooms                       | 2.5 | Pool     | Yes | Land Size  | 702m <sup>2</sup> |
| Recep. Rooms                    | 3   |          |     |            |                   |
| <b>Extras</b><br>Willie listing |     |          |     |            |                   |