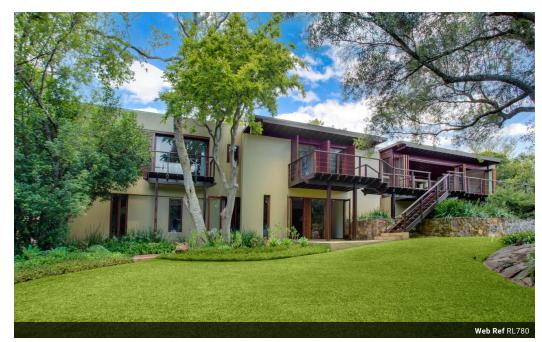

## Home of grandeur and stature set on a double stand

Set on a double stand in a quiet part of the estate, the house offers a majestical look and feel overlooking the supersized garden. Become one with nature in this majestic home with its exposed beams and imposing presence. Open plan living areas onto a semi-wrap wooden deck patio through stacked back doors. Dining area with fireplace. Elegant kitchen with scullery area. 4 En-suite bedrooms with balcony access. Additional study and lounging area.

Truly one of Dainfern Golf Estate's hidden gems.

Staff accommodation or flatlet plus additional storage and three garages.

Pool in extended manicured garden with borehole. A home that is a cut above the rest.