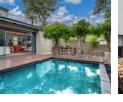

Spacious proportions, with an open plan family room, dining room, and a wood-burning fireplace, for cozy cold family evenings together. The reception areas have large sliding windows and doors to the patio and outside entertainment area, with a braai area on the double-sized patio.