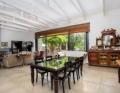

Spacious proportions, with an open plan family room, dining room, and a wood-burning fireplace, for cozy cold family evenings together. The reception areas have large sliding windows and doors to the patio and outside entertainment area, with a braai area on the double-sized patio.

The kitchen is beautifully finished with granite countertops, a center island, a gas hob, a Smeg oven, and a...