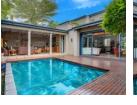

Spacious proportions, with an open plan family room, dining room, and a wood-burning fireplace, for cozy cold family evenings together. The reception areas have large sliding windows and doors to the patio and outside entertainment area, with a braai area on the double-sized patio.