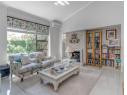

The home offers three bedrooms, with two being en-suite - the main bedroom sports a private patio, built-in cupboards, and a luxurious bathroom. In addition, the home offers a formal lounge with a fireplace and a secondary lounge area with a built-in bar area servicing the covered patio. Additionally, the home offers staff accommodation, a modern kitchen with a pantry, a swimming pool, automated irrigation, and a newly installed backup power system.