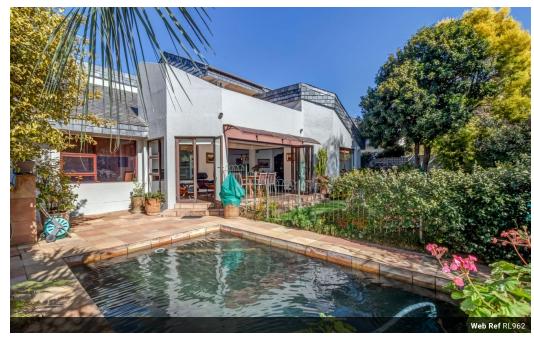

## Cosy home with golf course views

Experience luxury living at its finest in this exquisite 4-bedroom, 3-bathroom North-facing home, gracefully perched overlooking the prestigious Dainfern Golf Course. Nestled within the serene confines of the Dainfern Golf Estate, this immaculate residence boasts an array of exceptional features.

The home's open-plan design effortlessly blends modern elegance with functional convenience. Upon entering, you'll be greeted by easy-flow reception areas with laminate flooring and beautiful light fittings. The home offers four generously-sized bedrooms, including a luxurious master suite on the top floor, complete with air conditioning, a full en-suite bathroom, and a private balcony offering breathtaking views. Two additional bedrooms, thoughtfully positioned for optimal north-facing sunlight, are complemented by spacious...

## Features

| Pets Allowed | Yes |          |     |            |       |
|--------------|-----|----------|-----|------------|-------|
| Interior     |     | Exterior |     | Sizes      |       |
| Bedrooms     | 4   | Garages  | 2   | Floor Size | 330m² |
| Bathrooms    | 3   | Pool     | Yes | Land Size  | 408m² |
| Kitchens     | 1   |          |     |            |       |
| Recep. Rooms | 2   |          |     |            |       |
| Studies      | 1   |          |     |            |       |