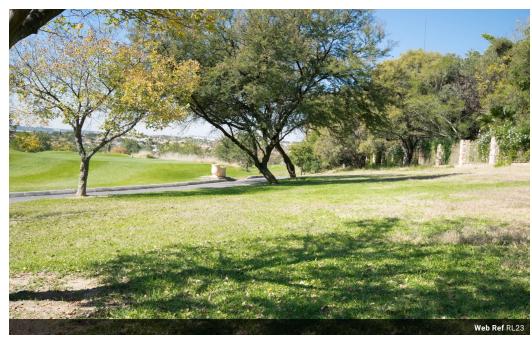

## Last stand on the golf course

The last available stand on the golf course. Build and design your dream home on this north-facing, 967 square meter stand. This stand overlooks the 3rd fairway's tee box.