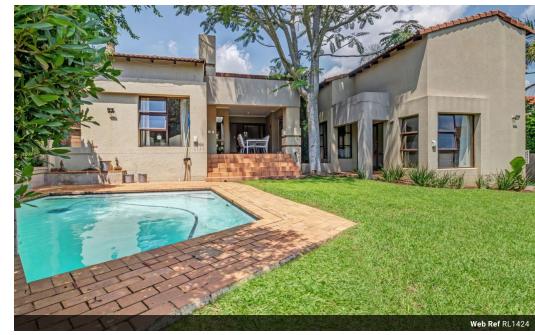

## Charming Home in Secure Dainfern Ridge Estate - A Perfect Entry Opportunity

Discover the comfort and security of Dainfern Ridge with this inviting three bedroomed single story home, perfectly positioned on an 849sqm stand. Designed for both functionality and warmth, the home boasts a family room off the kitchen and formal lounge and dining area, separated by a dual gas fireplace leading to the patio and garden. The well-equipped kitchen includes a gas hob, generous pantry, and a handy study nook adjacent to the bedrooms, ideal for remote work.

Step outside to a sun-drenched patio with a built-in braai, overlooking a beautifully large landscaped garden and sparkling swimming pool. Additional..

## **Features**

| Pets Allowed | Yes |             |     |           |       |
|--------------|-----|-------------|-----|-----------|-------|
| Interior     |     | Exterior    |     | Sizes     |       |
| Bedrooms     | 3   | Garages     | 2   | Land Size | 849m² |
| Bathrooms    | 2.5 | Security    | Yes |           |       |
| Kitchens     | 1   | Dom. Accom. | 1   |           |       |
| Recep. Rooms | 3   | Pool        | Yes |           |       |
| Studies      | 1   |             |     |           |       |