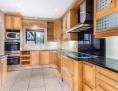

The family room flows seamlessly onto the patio and pet-friendly garden and is open-plan to a large, well-appointed maple kitchen featuring an island breakfast bar, double eye-level ovens, and a separate scullery and laundry, while the family room offers a warm gas fireplace for winter nights. The kitchen...