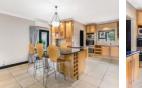

The family room flows seamlessly onto the patio and pet-friendly garden and is open-plan to a large, well-appointed maple kitchen featuring an island breakfast bar, double eye-level ovens, and a separate scullery and laundry, while the family room offers a warm gas fireplace for winter nights. The kitchen...