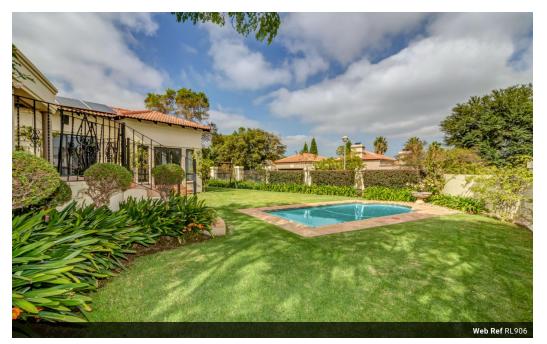

## Appealing, single storey family home with solar

This home is ideally positioned on an 845 sqm elevated stand in the popular and secure Dainfern Ridge Estate.

Enter through a bright entrance hall to an open-plan living area with a wood fireplace and stacking doors opening to a large covered patio with a delightful view giving a sense of openness and tranquil space.

## Features

| Pets Allowed | Yes |             |     |            |                   |
|--------------|-----|-------------|-----|------------|-------------------|
| Interior     |     | Exterior    |     | Sizes      |                   |
| Bedrooms     | 3   | Garages     | 2   | Floor Size | 280m <sup>2</sup> |
| Bathrooms    | 2.5 | Security    | Yes | Land Size  | 845m <sup>2</sup> |
| Recep. Rooms | 2   | Dom. Accom. | 1   |            |                   |
| Studies      | 1   | Pool        | Yes |            |                   |
| Furnished    | No  | Views       | Yes |            |                   |