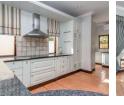

The kitchen has recently been fitted with a highly efficient induction hob and the scullery allows for three appliances.

Three sunny, generously sized bedrooms, m.e.s. with a walk-in dresser, two bathrooms, a guest cloakroom, and a domestic helper's room make this a comfortable family home.