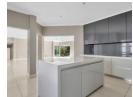

The house is bathed in natural light, creating a warm and inviting atmosphere throughout. It features three light-filled open-plan reception rooms with dramatic high-volume ceilings and exposed roof trusses. The modern Blue-line kitchen, a chef's dream, includes a centre island, soft-touch cupboards, Miele appliances, and a separate scullery, catering to every culinary need.