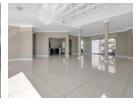

The house is bathed in natural light, creating a warm and inviting atmosphere throughout. It features three light-filled open-plan reception rooms with dramatic high-volume ceilings and exposed roof trusses. The modern Blue-line kitchen, a chef's dream, includes a centre island, soft-touch cupboards, Miele appliances, and a separate scullery, catering to every culinary need.