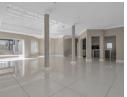

The house is bathed in natural light, creating a warm and inviting atmosphere throughout. It features three light-filled open-plan reception rooms with dramatic high-volume ceilings and exposed roof trusses. The modern Blue-line kitchen, a chef's dream, includes a centre island, soft-touch cupboards, Miele appliances, and a separate scullery, catering to every culinary need.