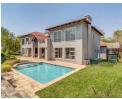

The home welcomes you with an impressive entrance that leads into bright, sunlit spaces, creating a seamless flow from indoors to the outdoors. A large covered patio overlooks the sparkling pool and manicured garden, complete with a built-in gas braai for outdoor dining.