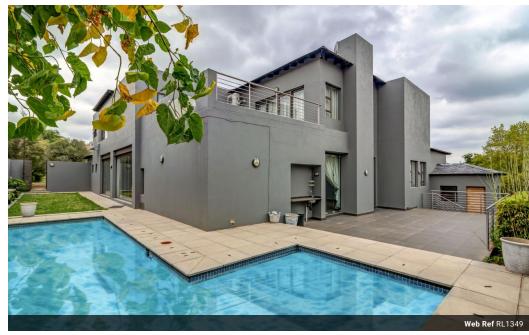

## Modern Masterpiece of Luxury Living

Discover exceptional luxury with this stunning contemporary residence. This home welcomes you through a grand double-volume entrance, leading to expansive, open-plan living spaces with a formal dining area, a spacious lounge, and a gourmet kitchen, perfect for everyday living and entertaining.

## Features

| Pets Allowed | Yes |             |     |            |                     |
|--------------|-----|-------------|-----|------------|---------------------|
| Interior     |     | Exterior    |     | Sizes      |                     |
| Bedrooms     | 5   | Garages     | 4   | Floor Size | 785m²               |
| Bathrooms    | 4.5 | Security    | Yes | Land Size  | 1,000m <sup>2</sup> |
| Kitchens     | 1   | Dom. Accom. | 1   |            |                     |
| Recep. Rooms | 3   | Pool        | Yes |            |                     |
| Studies      | 1   |             |     |            |                     |