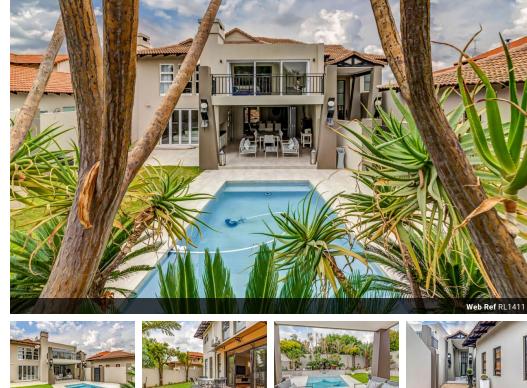

## A Stunning Newly Renovated Residence in Dainfern

Introducing an exquisite residence that embodies contemporary elegance and refined style. This stunning home showcases an impeccable design with sleek, uncluttered lines, creating a seamless blend of spaciousness, natural light, and effortless movement. From the grand double-volume entrance to the sweeping staircase, every detail sets the tone for a sophisticated lifestyle.

Designed to cater to both lavish entertaining and secure family living, this residence boasts a series of interconnected reception areas that flow seamlessly onto a superb covered patio. Open the aluminum stack back doors, and you'll be greeted by a refreshing pool and a breathtaking garden, creating a picturesque backdrop. With multiple reception spaces, including a formal lounge featuring a wood fireplace, and a dining room designed for both grand...