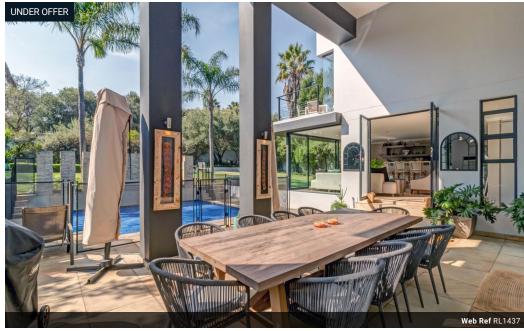

Off the lounge is a spacious covered patio with a built-in braai, perfect for entertaining or simply dining outside in the fresh air while admiring the view of the beautiful garden and...