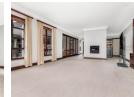

The double-volume entrance hall creates a striking first impression, flowing seamlessly into the lounge, built-in bar, and formal dining area. The kitchen is well-equipped for the home chef, featuring a gas hob, ample workspace, and stylish cabinetry, complemented by a separate scullery for added convenience. A sunny breakfast nook offers a welcoming space for casual family meals.