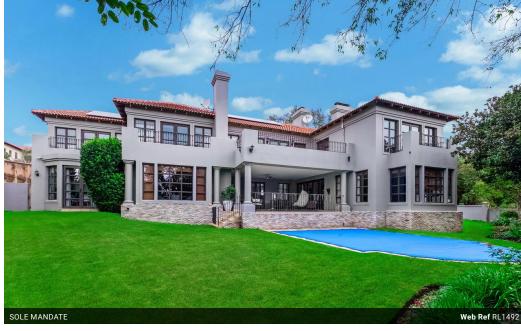

EXCLUSIVE SOLE MANDATE

This elegant and spacious family home, set on a generous stand in the esteemed Dainfern Valley Estate, offers a refined blend of comfort, functionality, and sophisticated estate living. Ideal for those seeking a premium property in a secure and well-established community, the home is thoughtfully designed to accommodate both everyday living and effortless entertaining.

The double-volume entrance hall creates a striking first impression, flowing seamlessly into the lounge, built-in bar, and formal dining area. The kitchen is well-equipped for the home chef, featuring a gas hob, ample workspace, and stylish cabinetry, complemented by a separate scullery for added convenience. A sunny breakfast nook offers a welcoming space for casual family meals.

## Features

| Pets Allowed | Yes |             |     |           |         |
|--------------|-----|-------------|-----|-----------|---------|
| Interior     |     | Exterior    |     | Sizes     |         |
| Bedrooms     | 4   | Garages     | 2   | Land Size | 1,462m² |
| Bathrooms    | 4.5 | Security    | No  |           |         |
| Kitchens     | 1   | Dom. Accom. | 2   |           |         |
| Recep. Rooms | 3   | Pool        | Yes |           |         |
| Studies      | 1   |             |     |           |         |