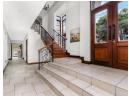

The double-volume entrance hall creates a striking first impression, flowing seamlessly into the lounge, built-in bar, and formal dining area. The kitchen is well-equipped for the home chef, featuring a gas hob, ample workspace, and stylish cabinetry, complemented by a separate scullery for added convenience. A sunny breakfast nook offers a welcoming space for casual family meals.