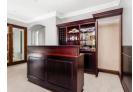

The double-volume entrance hall creates a striking first impression, flowing seamlessly into the lounge, built-in bar, and formal dining area. The kitchen is well-equipped for the home chef, featuring a gas hob, ample workspace, and stylish cabinetry, complemented by a separate scullery for added convenience. A sunny breakfast nook offers a welcoming space for casual family meals.