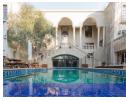

Downstairs you are greeted by a vast open plan entertainment area that offers a designer built-in bar, wine cellar, state of the art fish tank, two lounge areas, pool/snooker area, sauna and home gym. The home also offers a lap pool..