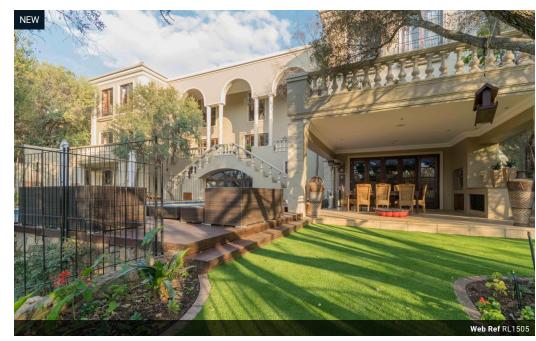

## Opulent Living on the River

Presenting the ultimate in privacy and grand living hidden amongst the trees and set on the river bank. This architectural masterpiece will appeal to those expecting nothing less than the very best. Set in a north-facing position, the property is ultra private with automated gates regulating access. The home is arranged over three levels with a split between bedrooms on the top floor, living and dining on the ground floor and entertainment on the bottom floor. This masterpiece is designed around embracing the riverside setting and allowing the maximum amount of natural light to enter the home.

Downstairs you are greeted by a vast open plan entertainment area that offers a designer built-in bar, wine cellar, state of the art fish tank, two lounge areas, pool/snooker area, sauna and home gym. The home also offers a lap pool..