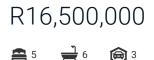

## Features

| Pets Allowed | Yes |             |      |            |                     |
|--------------|-----|-------------|------|------------|---------------------|
| Interior     |     | Exterior    |      | Sizes      |                     |
| Bedrooms     | 5   | Garages     | 3    | Floor Size | 950m <sup>2</sup>   |
| Bathrooms    | 6   | Security    | Yes  | Land Size  | 1,457m <sup>2</sup> |
| Kitchens     | 1   | Dom. Accom. | 1    |            |                     |
| Recep. Rooms | 5   | Pool        | Yes  |            |                     |
| Studies      | 1   | Views       | True |            |                     |
| Furnished    | No  |             |      |            |                     |