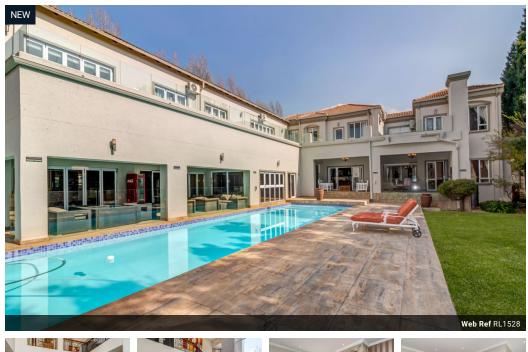

## Luxuriously Spacious Entertainer's Home in Sought-After Dainfern Valley Estate

Step into a world of refined luxury and effortless entertaining with this fully furnished residence, now available in the prestigious Dainfern Valley Estate. From the moment you arrive, you're greeted by a grand entrance hall with soaring double-volume ceilings – a fitting introduction to the elegance that lies within.

The home unfolds into a series of thoughtfully connected spaces, where natural light and a sense of openness prevail. The main living and dining areas flow seamlessly in an open-plan design, centred around a cozy fireplace – ideal for both intimate evenings and larger gatherings. A built-in bar counter adds a perfect touch for entertaining guests. At the heart of the home is a beautifully designed gourmet kitchen. It features high ceilings, double islands, Caesarstone countertops, and a breakfast nook – all...