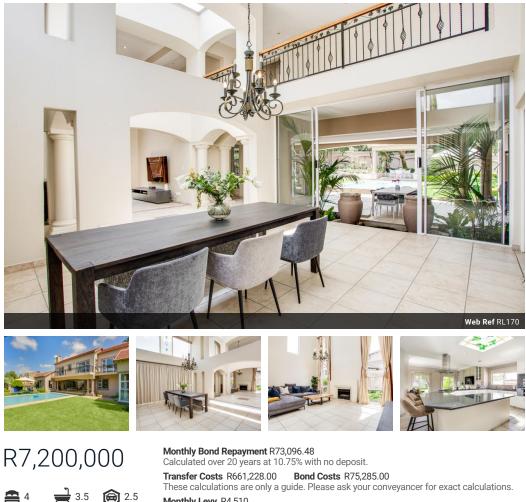

## 011 7869364

Unit 1 Cyrus House (Building 13) Mulberry Hill Office Park, Dainfern, Sandton, 2191

Monthly Levy R4,510

The perfect family home

Impeccable four bedroom family home available in the heart of Dainfern Valley Estate. The house is situated in a quiet part of the estate with a fantastic curbside appeal. You are welcomed by an impressive double volume foyer and double volume reception rooms with sliding doors that connect the covered patio with the lounges and dining area. Large covered patio overlooks the garden and swimming pool area with garden gazebo. The home offers a large main bedroom on the ground floor overlooking the garden with the remaining three bedrooms situated upstairs, each having a small balcony. The study is downstairs. Open-plan kitchen and scullery lead to the dining and family lounge with two adjacent garages and staff accommodation. Truly in perfect condition - walk in and start enjoying the Dainfern Valley lifestyle.