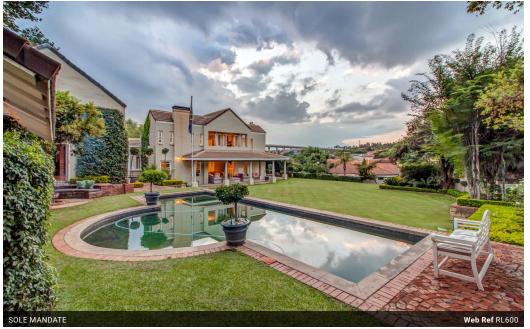

## Opulent sophistication and flair

🛁 5.5 🛛 😭 3

EXCLUSIVE SOLE AGENT: Rarely does a property of this size and offering becomes available.

Set over two stands covering 2018 square meters, one will be excused assuming you're in your own private retreat. Sporting an endless lawn, the property has fully used the land size available and gives the impression of space and privacy throughout.

You are welcomed by an automated gate leading to the forecourt with ample parking for visitors and flanked by a manicured garden. Upon entry, you are immediately made aware of the sense of space, serenity, and a timeless classic style that underpins the home. The beautiful reception area is flanked by the formal dining and lounge/or study. The home offers a spacious open-plan kitchen that flows towards the family lounge and a spectacular covered patio with a wrap-around veranda where...

## Features

5

| Pets Allowed | Yes |             |       |            |                     |
|--------------|-----|-------------|-------|------------|---------------------|
| Interior     |     | Exterior    |       | Sizes      |                     |
| Bedrooms     | 5   | Garages     | 3     | Floor Size | 759m <sup>2</sup>   |
| Bathrooms    | 5.5 | Security    | No    | Land Size  | 2,018m <sup>2</sup> |
| Recep. Rooms | 4   | Dom. Accom. | 1     |            |                     |
| Studies      | 1   | Pool        | Yes   |            |                     |
| Furnished    | No  | Views       | False |            |                     |