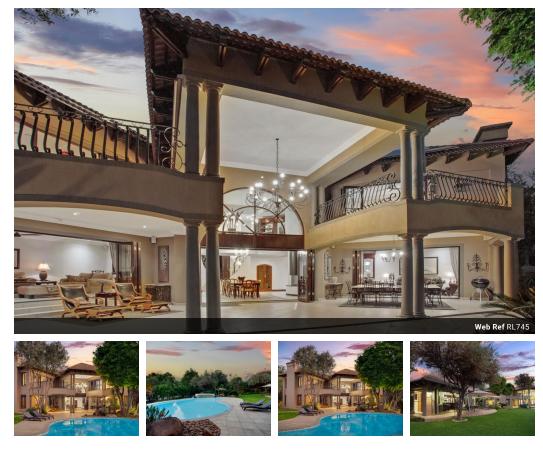

## Magnificent grandeur on a double stand

🛓 6.5 😭 4

We are proud to present one of the crown jewels in the Valley in terms of offering and position. The home offers everything you could dream of across two stands with uninterrupted river views: a double stand with a magnificent garden with a swimming pool, bocce ball court, and absolute privacy.

You arrived with a triple-volume entrance and double marble staircase, setting the tone for the rest of the home. Finished off with only the best finishes money can buy, the house caters to those who demand quality and a classic style, all presented as one. Some of the offerings are:

Living areas with built-in gas fireplace, stack back doors to patio overlooking pool and garden area. Entertainment area with exposed trusses, built-in bar, and lounging area with fireplace Dining area with wine cabinet and fireplace Sublime...

## Features

| Pets Allowed | Yes |             |      |            |                     |
|--------------|-----|-------------|------|------------|---------------------|
| Interior     |     | Exterior    |      | Sizes      |                     |
| Bedrooms     | 6   | Garages     | 4    | Floor Size | 950m <sup>2</sup>   |
| Bathrooms    | 6.5 | Security    | No   | Land Size  | 2,245m <sup>2</sup> |
| Recep. Rooms | 3   | Dom. Accom. | 1    |            |                     |
| Studies      | 1   | Pool        | Yes  |            |                     |
| Furnished    | No  | Views       | True |            |                     |