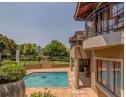

## HOME WITH SEPARATE COTTAGE

DUAL MANDATE.

Designed for social and ultimate entertainment. This North facing home offers undisputed style and elegance in the heart of the estate. A double-volume entrance with a stunning chandelier welcomes you into this spacious home, boasting a sizeable openplan interior with lots of natural light and sliding doors opening onto the exterior. Open-plan kitchen with separate scullery, breakfast nook, gas hob and electric oven, adjacent to the family room with a gas fireplace. The family room leads out to the covered patio and pool. A second enclosed entertainer's patio with a built-in modern bar, leading out from the formal lounge, has stack-back doors opening to the manicured garden. The home offers four all en-suite bedrooms and a cottage. The main bedroom with a large bathroom, walk-in wardrobe, and outside...

## **Features**

| Pets Allowed | Yes |             |       |            |       |
|--------------|-----|-------------|-------|------------|-------|
| Interior     |     | Exterior    |       | Sizes      |       |
| Bedrooms     | 5   | Garages     | 3     | Floor Size | 545m² |
| Bathrooms    | 5.5 | Security    | Yes   | Land Size  | 982m² |
| Kitchens     | 2   | Dom. Accom. | 1     |            |       |
| Recep. Rooms | 4   | Pool        | Yes   |            |       |
| Furnished    | No  | Views       | False |            |       |
|              |     |             |       |            |       |