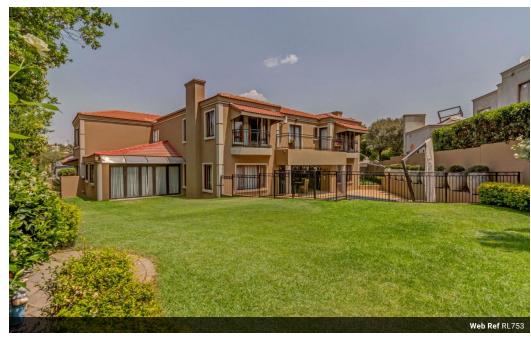

## HOME WITH SEPARATE COTTAGE

DUAL MANDATE.

Designed for social and ultimate entertainment. This North facing home offers undisputed style and elegance in the heart of the estate. A double-volume entrance with a stunning chandelier welcomes you into this spacious home, boasting a sizeable openplan interior with lots of natural light and sliding doors opening onto the exterior. Open-plan kitchen with separate scullery, breakfast nook, gas hob and electric oven, adjacent to the family room with a gas fireplace. The family room leads out to the covered patio and pool. A second enclosed entertainer's patio with a built-in modern bar, leading out from the formal lounge, has stack-back doors opening to the manicured garden. The home offers four all en-suite bedrooms and a cottage. The main bedroom with a large bathroom, walk-in wardrobe, and outside...

## **Features**

| Pets Allowed | Yes |             |       |            |       |
|--------------|-----|-------------|-------|------------|-------|
| Interior     |     | Exterior    |       | Sizes      |       |
| Bedrooms     | 5   | Garages     | 3     | Floor Size | 545m² |
| Bathrooms    | 5.5 | Security    | Yes   | Land Size  | 982m² |
| Kitchens     | 2   | Dom. Accom. | 1     |            |       |
| Recep. Rooms | 4   | Pool        | Yes   |            |       |
| Furnished    | No  | Views       | False |            |       |
|              |     |             |       |            |       |