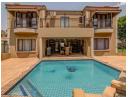

## HOME WITH SEPARATE COTTAGE

DUAL MANDATE.

Designed for social and ultimate entertainment. This North facing home offers undisputed style and elegance in the heart of the estate. A double-volume entrance with a stunning chandelier welcomes you into this spacious home, boasting a sizeable openplan interior with lots of natural light and sliding doors opening onto the exterior. Open-plan kitchen with separate scullery, breakfast nook, gas hob and electric oven, adjacent to the family room with a gas fireplace. The family room leads out to the covered patio and pool. A second enclosed entertainer's patio with a built-in modern bar, leading out from the formal lounge, has stack-back doors opening to the manicured garden. The home offers four all en-suite bedrooms and a cottage. The main bedroom with a large bathroom, walk-in wardrobe, and outside...

## **Features**

| Pets Allowed | Yes |             |       |            |       |
|--------------|-----|-------------|-------|------------|-------|
| Interior     |     | Exterior    |       | Sizes      |       |
| Bedrooms     | 5   | Garages     | 3     | Floor Size | 545m² |
| Bathrooms    | 5.5 | Security    | Yes   | Land Size  | 982m² |
| Kitchens     | 2   | Dom. Accom. | 1     |            |       |
| Recep. Rooms | 4   | Pool        | Yes   |            |       |
| Furnished    | No  | Views       | False |            |       |
|              |     |             |       |            |       |