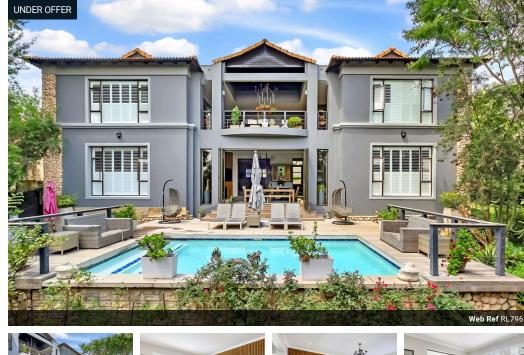

## Imposing newly-renovated family home

JOINT MANDATE: We proudly present one of Dainfern Valley Estates' recently renovated homes. Having undergone an extensive renovation with quality, open-plan living and ample space as the primary objective. The house offers an impressive curb-side appeal with parking for six cars in the expansive driveway. The home welcomes you through a double-volume entrance that flows towards the entertainment room, covered patio, and designer kitchen. The entertainment room offers a contemporary built-in bar with direct access to the patio and swimming pool/boma area. The home offers impressive dimensions with extra high ceilings and generous room sizes. Modern kitchen with all the appliances and in-kitchen dining leads towards the scullery and triple garages. The ground floor also offers a beautifully appointed guest suite with an en-suite...