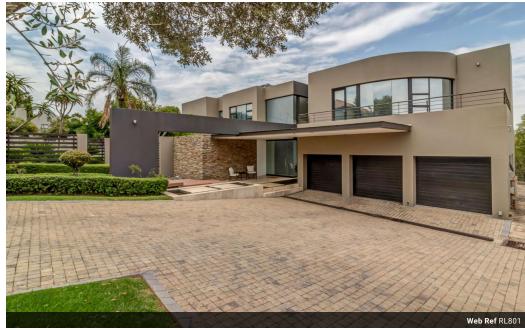

## Contemporary Masterpiece on the River

This modern and luxurious home offers great value in Dainfern Valley Estate and is positioned right on the river banks.

Entering through a grand entrance hall, the house boasts an open-plan kitchen, with integrated appliances neatly tucked away in a seamless design, with a separate laundry room. The dining room can be sectioned off for intimate dinners, while the two spacious lounges are open-plan and lead towards the entertaining bar area. The house is designed for easy access onto the patio with gas braai, overlooking the sparkling rim flow pool, garden and beautiful river views.

The home offers 6 bedrooms in total. 5 Bedrooms are located upstairs, 4 of which are en suite, with the main bedroom having a walk-in closet, private lounge and access to a private balcony.

A guest bedroom is situated downstairs, with an en...

## Features

| Pets Allowed | Yes |                     |     |            |         |
|--------------|-----|---------------------|-----|------------|---------|
| Interior     |     | Exterior            |     | Sizes      |         |
| Bedrooms     | 6   | Garages             | 3   | Floor Size | 820m²   |
| Bathrooms    | 5.5 | Carports / Parkings | 3   | Land Size  | 1,585m² |
| Kitchens     | 1   | Security            | Yes |            |         |
| Recep. Rooms | 4   | Dom. Accom.         | 1   |            |         |
| Studies      | 2   | Pool                | Yes |            |         |
|              |     | Views               | Yes |            |         |