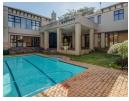

## Entertainers delight

As you step through the grand double front doors, you are greeted by a secluded haven of exquisitely designed gardens, a sizable pool, and covered areas for entertainment.

The ground floor seamlessly transitions from one welcoming area to another. The open-concept family lounge and dining spaces create an expansive and breezy atmosphere, adjacent to the breathtaking kitchen that showcases stunning granite countertops, a central island with a breakfast bar, a walk-in pantry, a separate scullery capable of accommodating all your appliances, and plentiful built-in storage.

For those who love hosting, an entertainment lounge opens onto a sheltered patio that offers a captivating view of the encompassing garden and swimming pool-a truly remarkable setting for year-round gatherings. Completing the ground floor is a quest...