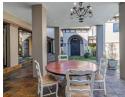

## Entertainers delight

As you step through the grand double front doors, you are greeted by a secluded haven of exquisitely designed gardens, a sizable pool, and covered areas for entertainment.

The ground floor seamlessly transitions from one welcoming area to another. The open-concept family lounge and dining spaces create an expansive and breezy atmosphere, adjacent to the breathtaking kitchen that showcases stunning granite countertops, a central island with a breakfast bar, a walk-in pantry, a separate scullery capable of accommodating all your appliances, and plentiful built-in storage.

For those who love hosting, an entertainment lounge opens onto a sheltered patio that offers a captivating view of the encompassing garden and swimming pool-a truly remarkable setting for year-round gatherings. Completing the ground floor is a quest...