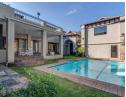

## Entertainers delight

As you step through the grand double front doors, you are greeted by a secluded haven of exquisitely designed gardens, a sizable pool, and covered areas for entertainment.

The ground floor seamlessly transitions from one welcoming area to another. The open-concept family lounge and dining spaces create an expansive and breezy atmosphere, adjacent to the breathtaking kitchen that showcases stunning granite countertops, a central island with a breakfast bar, a walk-in pantry, a separate scullery capable of accommodating all your appliances, and plentiful built-in storage.

For those who love hosting, an entertainment lounge opens onto a sheltered patio that offers a captivating view of the encompassing garden and swimming pool-a truly remarkable setting for year-round gatherings. Completing the ground floor is a quest...