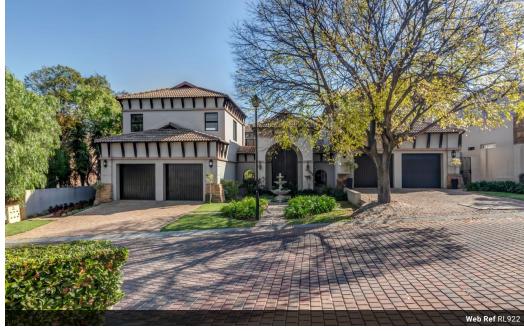

## Entertainers delight

As you step through the grand double front doors, you are greeted by a secluded haven of exquisitely designed gardens, a sizable pool, and covered areas for entertainment.

The ground floor seamlessly transitions from one welcoming area to another. The open-concept family lounge and dining spaces create an expansive and breezy atmosphere, adjacent to the breathtaking kitchen that showcases stunning granite countertops, a central island with a breakfast bar, a walk-in pantry, a separate scullery capable of accommodating all your appliances, and plentiful built-in storage.

For those who love hosting, an entertainment lounge opens onto a sheltered patio that offers a captivating view of the encompassing garden and swimming pool-a truly remarkable setting for year-round gatherings. Completing the ground floor is a quest...