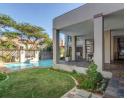

## Entertainers delight

As you step through the grand double front doors, you are greeted by a secluded haven of exquisitely designed gardens, a sizable pool, and covered areas for entertainment.

The ground floor seamlessly transitions from one welcoming area to another. The open-concept family lounge and dining spaces create an expansive and breezy atmosphere, adjacent to the breathtaking kitchen that showcases stunning granite countertops, a central island with a breakfast bar, a walk-in pantry, a separate scullery capable of accommodating all your appliances, and plentiful built-in storage.

For those who love hosting, an entertainment lounge opens onto a sheltered patio that offers a captivating view of the encompassing garden and swimming pool-a truly remarkable setting for year-round gatherings. Completing the ground floor is a quest...