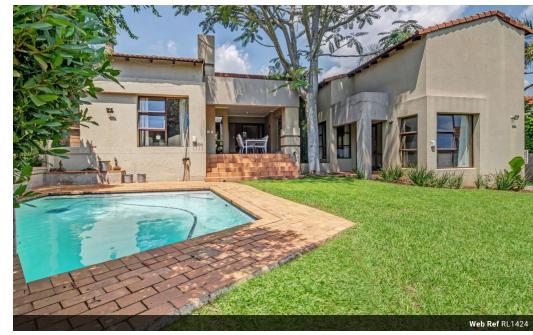

## Charming Home in Secure Dainfern Ridge Estate - A Perfect Entry Opportunity

Discover the comfort and security of Dainfern Ridge with this inviting three bedroomed single story home, perfectly positioned on an 849sqm stand. Designed for both functionality and warmth, the home boasts a family room off the kitchen and formal lounge and dining area, separated by a dual gas fireplace leading to the patio and garden. The well-equipped kitchen includes a gas hob, generous pantry, and a handy study nook adjacent to the bedrooms, ideal for remote work.

Step outside to a sun-drenched patio with a built-in braai, overlooking a beautifully large landscaped garden and sparkling swimming pool. Additional..