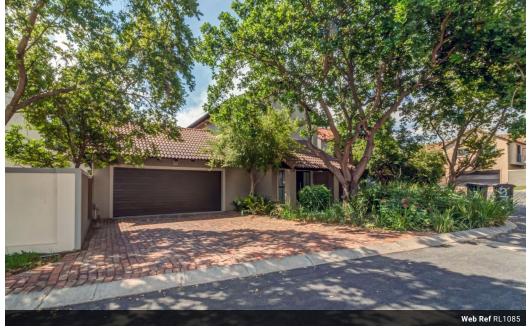

## Discover tranquillity in the heart of The Fields estate

### Asking price R2 900 000 exclusive of vat

Asking price R2 900 tool water with a strategically situated in the serene lower section of The Fields estate within the Dainfern area. Ensuring a peaceful ambiance and minimal traffic, this elegant home is a haven of sophistication. The open-plan kitchen, featuring a central island, seamlessly connects to the garden through expansive doors, allowing natural light to cascade into the space. Upon arrival, you'll be enchanted by the striking facade adorned with a majestic indigenous tree guiding the way to the front door. The contemporary design and meticulously crafted open floor plan enhance the home's allure. Stay cozy during winter with a strategically positioned gas fireplace that provides warmth. This double-story gem comprises three bedrooms and two bathrooms, with...