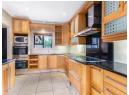

The family room flows seamlessly onto the patio and pet-friendly garden and is open-plan to a large, well-appointed maple kitchen featuring an island breakfast bar, double eye-level ovens, and a separate scullery and laundry, while the family room offers a warm gas fireplace for winter nights. The kitchen...