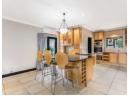

The family room flows seamlessly onto the patio and pet-friendly garden and is open-plan to a large, well-appointed maple kitchen featuring an island breakfast bar, double eye-level ovens, and a separate scullery and laundry, while the family room offers a warm gas fireplace for winter nights. The kitchen...