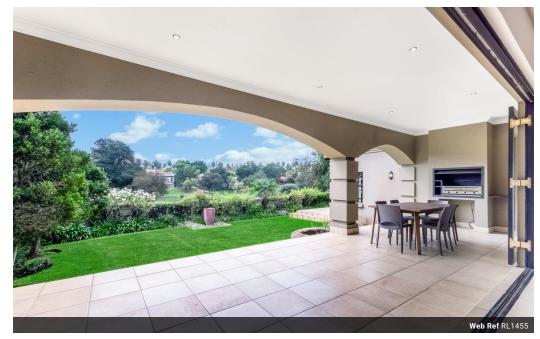

From the moment you step inside, the open-plan layout and spacious design invite you to enjoy comfort and style. The light-filled lounge and dining areas open with stack-back doors to a generous covered patio, complete with a built-in braai, providing the perfect setting for entertaining while overlooking uninterrupted views of the lush gardens and dam.

The family room flows seamlessly onto the patio and pet-friendly garden and is open-plan to a large, well-appointed maple kitchen featuring an island breakfast bar, double eye-level ovens, and a separate scullery and laundry, while the family room offers a warm gas fireplace for winter nights. The kitchen...