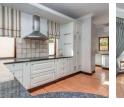

The kitchen has recently been fitted with a highly efficient induction hob and the scullery allows for three appliances.

Three sunny, generously sized bedrooms, m.e.s. with a walk-in dresser, two bathrooms, a guest cloakroom, and a domestic helper's room make this a comfortable family home.