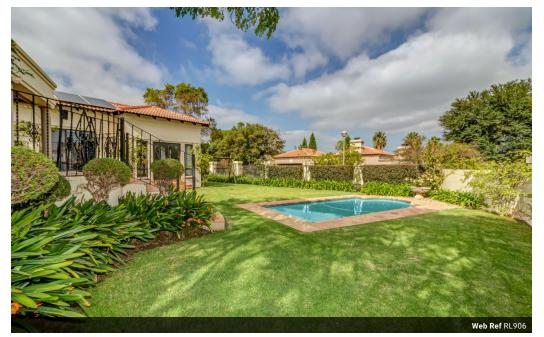

## Appealing, single storey family home with solar

This home is ideally positioned on an 845 sqm elevated stand in the popular and secure Dainfern Ridge Estate.

Enter through a bright entrance hall to an open-plan living area with a wood fireplace and stacking doors opening to a large covered patio with a delightful view giving a sense of openness and tranquil space.

## Features

| Pets Allowed | Yes |             |     |            |                   |
|--------------|-----|-------------|-----|------------|-------------------|
| Interior     |     | Exterior    |     | Sizes      |                   |
| Bedrooms     | 3   | Garages     | 2   | Floor Size | 280m <sup>2</sup> |
| Bathrooms    | 2.5 | Security    | Yes | Land Size  | 845m <sup>2</sup> |
| Recep. Rooms | 2   | Dom. Accom. | 1   |            |                   |
| Studies      | 1   | Pool        | Yes |            |                   |
| Furnished    | No  | Views       | Yes |            |                   |