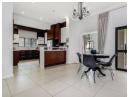

The living areas include a formal dining room, a warm and inviting lounge complete with a gas fireplace, and a contemporary kitchen fitted with Caesarstone countertops, a breakfast nook, and a separate scullery for added convenience.