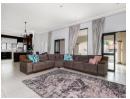

The living areas include a formal dining room, a warm and inviting lounge complete with a gas fireplace, and a contemporary kitchen fitted with Caesarstone countertops, a breakfast nook, and a separate scullery for added convenience.