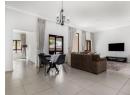

The living areas include a formal dining room, a warm and inviting lounge complete with a gas fireplace, and a contemporary kitchen fitted with Caesarstone countertops, a breakfast nook, and a separate scullery for added convenience.