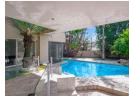

## Property Highlights:

- Price: R4,800,000 Priced to reflect maintenance needed, offering exceptional value
- Amalgamated double stand, paying one estate levy
  Two double garages and a Hollywood-style garage with rear access
- Bedrooms: 5 spacious bedrooms in the main house
- Bathrooms: 4,5 bathrooms (including guest)
- Living Spaces: Multiple lounges, formal and informal, plus a study
- Extras: Staff...

## **Features**

| Pets Allowed | Yes |                     |      |           |                     |
|--------------|-----|---------------------|------|-----------|---------------------|
| Interior     |     | Exterior            |      | Sizes     |                     |
| Bedrooms     | 5   | Garages             | 4    | Land Size | 1,725m <sup>2</sup> |
| Bathrooms    | 4.5 | Carports / Parkings | 1    |           |                     |
| Kitchens     | 1   | Security            | Yes  |           |                     |
| Recep. Rooms | 3   | Dom. Accom.         | 2    |           |                     |
| Studies      | 1   | Pool                | Yes  |           |                     |
| Furnished    | No  | Views               | True |           |                     |