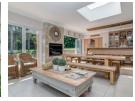

The lounge has a morso fireplace, and study and leads to a huge sunny covered patio and bar with stacking doors opening to a jacuzzi, a beautiful sprawling garden with pool, pizza oven, braai and firepit.