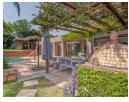

The lounge has a morso fireplace, and study and leads to a huge sunny covered patio and bar with stacking doors opening to a jacuzzi, a beautiful sprawling garden with pool, pizza oven, braai and firepit.