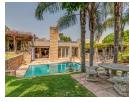

The lounge has a morso fireplace, and study and leads to a huge sunny covered patio and bar with stacking doors opening to a jacuzzi, a beautiful sprawling garden with pool, pizza oven, braai and firepit.