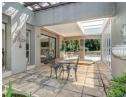

The lounge has a morso fireplace, and study and leads to a huge sunny covered patio and bar with stacking doors opening to a jacuzzi, a beautiful sprawling garden with pool, pizza oven, braai and firepit.