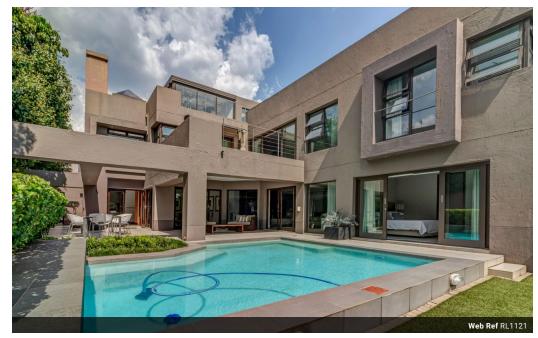

## Extraordinary home

An upmarket three-level home boasting a serene and imposing entrance with a charming water feature, top-notch designer

The airy, open-plan layout on the first floor seamlessly connects the living, dining, and gourmet kitchen areas with an integrated bar for effortless entertaining. A complimentary deluxe guest suite with sliding doors to the pool area ensures visitors feel at home.

Venture up the floating stairs to the second level to a cozy pajama lounge, a convenient coffee station, and a work-from-home

Three bedrooms, each with a stylish en-suite bathroom, provide ample space for the whole family - the sensational main suite features a spacious walk-in dressing room and a luxurious bathroom.

## **Features**

Studies

| Interior     |     | Exterior |     | Sizes     |       |
|--------------|-----|----------|-----|-----------|-------|
| Bedrooms     | 4   | Garages  | 2   | Land Size | 475m² |
| Bathrooms    | 4   | Pool     | Yes |           |       |
| Kitchens     | 1   |          |     |           |       |
| Recep. Rooms | 3.5 |          |     |           |       |