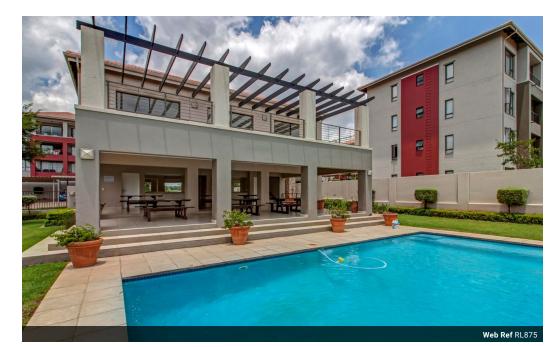

The apartment complex offers state-of-the-art security, 24-hour surveillance, and secure parking. Residents can also enjoy the use of a communal pool, braai area, and clubhouse, perfect for entertaining guests.

## Features

| Pets Allowed | Yes |                     |     |            |                      |
|--------------|-----|---------------------|-----|------------|----------------------|
| Interior     |     | Exterior            |     | Sizes      |                      |
| Bedrooms     | 1   | Carports / Parkings | 1   | Floor Size | 52m <sup>2</sup>     |
| Bathrooms    | 1   | Pool                | Yes | Land Size  | 25,054m <sup>2</sup> |
| Kitchens     | 1   |                     |     |            |                      |
| Recep. Rooms | 2   |                     |     |            |                      |