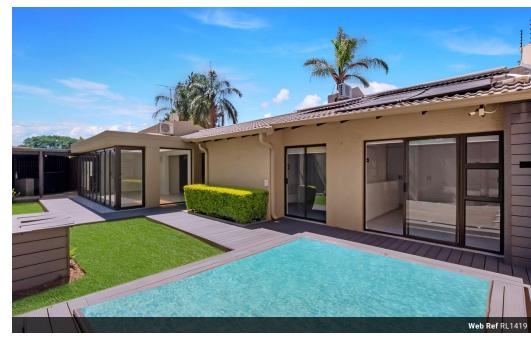

Contemporary, Spacious, and Secure Simplex

This beautifully renovated 4-bedroom home in a highly sought-after Morningside enclosure offers modern living at its best.

Upon entering, you are greeted by an open-plan living area featuring a stylish kitchen equipped with both electric and gas stoves, as well as plenty of storage space. The kitchen seamlessly flows into a light-filled living room, enhanced by a skylight and recessed lighting, leading to a charming garden with a sparkling pool and wooden decking throughout. A standout feature of this home is the enclosed entertainment area, designed with a garden theme, lighting, and a bar, perfect for hosting gatherings.

Down the hallway, you'll find the king-sized master bedroom, complete with a modern en-suite bathroom. Two additional well-proportioned bedrooms share a bathroom with a shower( please note that the storage...