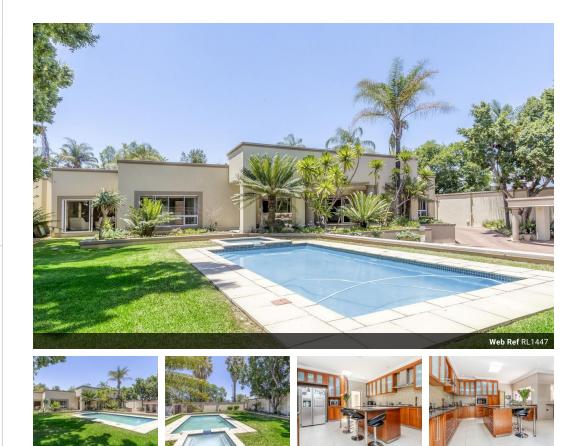

## Space, Elegance and Comfort

6.5

**A** 3

Yes

MOTIVATED SELLER: OFFERS ABOVE R7 250 000 WILL BE CONSIDERED

From the moment you step through the grand double-volume foyer, you'll be captivated by the seamless fusion of sophistication and practicality, thoughtfully designed for modern living. Bathed in natural light, this home exudes warmth and an inviting ambiance that instantly makes you feel at home.

The elegant entrance welcomes you into a space designed for both relaxation and entertaining. Multiple expansive lounges provide the perfect setting for hosting guests. One of these living areas flows effortlessly onto a covered patio, offering breathtaking views of the manicured garden and sparkling pool-an entertainer's dream or a serene retreat for family relaxation. The second lounge opens onto a private courtyard, complete with a boma, striking the ideal balance...

### Features

Pets Allowed

| Interior     |     | Exterior            |     |
|--------------|-----|---------------------|-----|
| Bedrooms     | 6   | Garages             | 3   |
| Bathrooms    | 6.5 | Carports / Parkings | 6   |
| Kitchens     | 1   | Security            | Yes |
| Recep. Rooms | 3   | Dom. Accom.         | 2   |
| Studies      | 1   | Pool                | Yes |
|              |     | Views               | Yes |

Sizes Floor Size Land Size

740m² 1,812m²