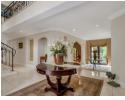

As you enter, you're greeted by a stunning double-volume entrance that leads to multiple reception rooms designed for both relaxation and entertainment. The formal lounge flows into a stylish bar area and a games room complete with a snooker table, perfect for hosting friends and family. The elegant dining room offers a warm atmosphere, while the family TV room seamlessly connects to the gourmet kitchen, equipped with integrated appliances and a separate scullery. The reception rooms boast multiple fireplaces to keep you cozy and warm during the Winter months.