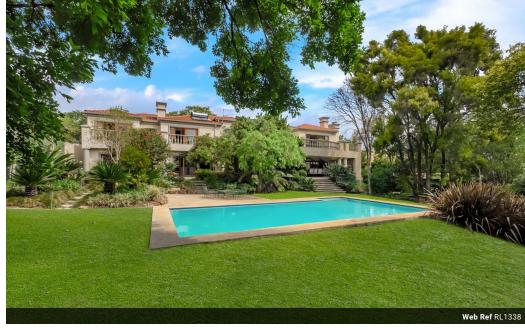

## Spacious Tuscan Retreat in Prime Location

Discover the charm of this timeless, classic Tuscan-style house nestled in the coveted Redhill Road enclosure in Morningside, set on an expansive 2,330sqm of land.

## **Features**

| Pets Allowed | Yes |                     |     |            |                     |
|--------------|-----|---------------------|-----|------------|---------------------|
| Interior     |     | Exterior            |     | Sizes      |                     |
| Bedrooms     | 5   | Garages             | 4   | Floor Size | 980m²               |
| Bathrooms    | 5.5 | Carports / Parkings | 6   | Land Size  | 2,330m <sup>2</sup> |
| Kitchens     | 1   | Security            | Yes |            |                     |
| Recep. Rooms | 5   | Dom. Accom.         | 2   |            |                     |
| Studies      | 1   | Pool                | Yes |            |                     |