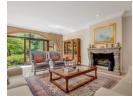

As you enter, you're greeted by a stunning double-volume entrance that leads to multiple reception rooms designed for both relaxation and entertainment. The formal lounge flows into a stylish bar area and a games room complete with a snooker table, perfect for hosting friends and family. The elegant dining room offers a warm atmosphere, while the family TV room seamlessly connects to the gourmet kitchen, equipped with integrated appliances and a separate scullery. The reception rooms boast multiple fireplaces to keep you cozy and warm during the Winter months.