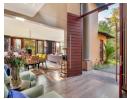

From the moment you enter the impressive double-volume entrance, you're welcomed into a light-filled home with exceptional flow. The ground floor boasts formal and informal reception areas, including a stylish lounge and dining space, a cozy TV/family room, and a modern kitchen with integrated appliances, separate scullery, and high-end finishes. All reception areas open onto a covered entertainment patio with an elegant atrium - ideal for indoor-outdoor living and entertaining.