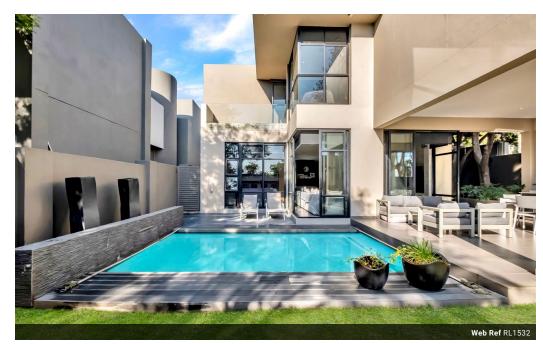

## Modern Luxury Meets Secure Estate Living

Situated in a prestigious 24-hour security estate on the border of Sandhurst, this modern 3-bedroom cluster home offers a seamless blend of refined design and easy living. From the entrance, a few steps lead down to a generous open-plan layout that includes a sleek kitchen with integrated appliances and a separate scullery, flowing into the dining and family rooms. A luxurious built-in bar anchors the space, ideal for entertaining, with sliding doors opening onto a covered patio, overlooking the heated swimming pool and landscaped garden – all designed to make the most of relaxed indoor-outdoor living.

## Features

| Pets Allowed | Yes |                     |       |            |       |
|--------------|-----|---------------------|-------|------------|-------|
| Interior     |     | Exterior            |       | Sizes      |       |
| Bedrooms     | 3   | Garages             | 2     | Floor Size | 391m² |
| Bathrooms    | 3.5 | Carports / Parkings | 2     | Land Size  | 568m² |
| Kitchens     | 1   | Security            | Yes   |            |       |
| Recep. Rooms | 3   | Dom. Accom.         | 1     |            |       |
| Studies      | 1   | Pool                | Yes   |            |       |
| Furnished    | No  | Views               | False |            |       |