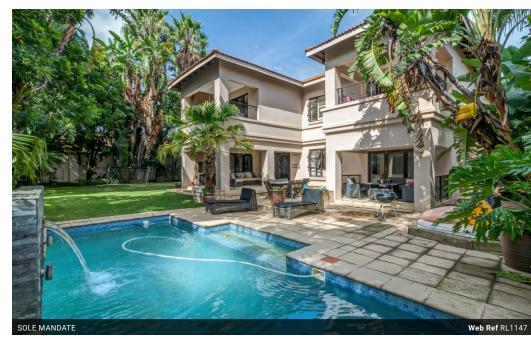

## Superb home for a bigger family

Expanded family home set in a lush tropical garden nestled in a secure estate. Gate with a private forecourt welcomes you and leads to a double volume entrance, flowing towards 3 separate living areas, a beautiful bar and fireplace, and a dining area with a built-in corner server. The house offers 2 undercover patios overlooking the garden and entertainment area. Spacious, well-equipped kitchen with gas stove and center island.

Upstairs the home offers 5 Bedrooms, some with balcony access, and 3 bathrooms. Additional features include a full solar/inverter system, 3 garages, a swimming pool and so much more.

Call today to arrange a private viewing.