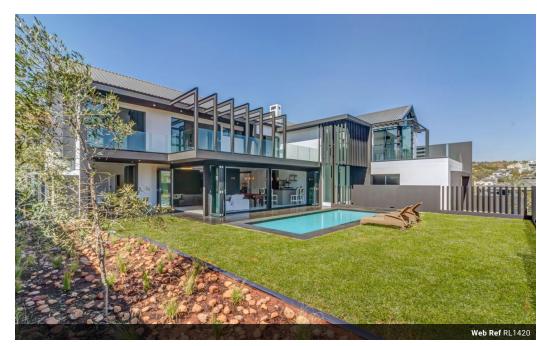

## Exquisite 5 Bedroom Family Home!

Experience an elevated lifestyle at the iconic Helderfontein Residence, where unmatched design meets a prime location and outstanding investment potential.

With an expansive 495 sqm layout, this residence provides ample space for luxury living. It features double-volume ceilings and seamless transitions between its open-plan living areas, breathtaking views, premium imported finishes, and exclusive access to the estate's top-tier facilities.

The home's contemporary interior masterfully blends modern decor with wood, stone, and glass elements, creating a refined aesthetic.

## **Features**

Furnished

| Pets Allowed | Yes |             |     |            |       |
|--------------|-----|-------------|-----|------------|-------|
| Interior     |     | Exterior    |     | Sizes      |       |
| Bedrooms     | 5   | Garages     | 4   | Floor Size | 495m² |
| Bathrooms    | 5   | Dom. Accom. | 1   | Land Size  | 700m² |
| Kitchens     | 1   | Pool        | Yes |            |       |
| Recep. Rooms | 3   |             |     |            |       |
| Studies      | 1   |             |     |            |       |