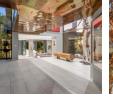

Every aspect of the home has been meticulously curated, from the copper-cladded ceiling, which adds an element of industrial elegance, to the sculptural spiral staircase, a stunning focal point within the space. The interiors feature a rich interplay of textures, including warm natural wood, sleek metallic accents, and a carefully selected neutral palette. Designer furnishings, statement lighting, and curated artworks complete the...