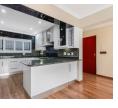

## Spacious 6 bedroom family home

This spacious and well-appointed family home offers a perfect blend of comfort, functionality, and style.

Upon entering, you are welcomed into the entrance hall that leads to the heart of the home. The kitchen, complete with a separate scullery, is designed for both everyday living and entertaining, and flows seamlessly into the formal dining room. The spacious lounge opens onto an enclosed patio featuring a built-in braai, ideal for year-round entertaining, and overlooks the beautifully maintained garden and sparkling swimming pool.