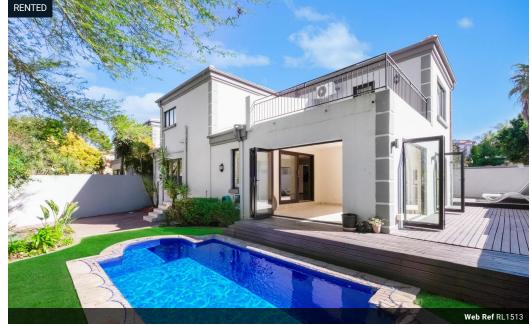

## Spacious 6 bedroom family home

This spacious and well-appointed family home offers a perfect blend of comfort, functionality, and style.

Upon entering, you are welcomed into the entrance hall that leads to the heart of the home. The kitchen, complete with a separate scullery, is designed for both everyday living and entertaining, and flows seamlessly into the formal dining room. The spacious lounge opens onto an enclosed patio featuring a built-in braai, ideal for year-round entertaining, and overlooks the beautifully maintained garden and sparkling swimming pool.

Downstairs also includes a private guest bedroom with its own en-suite bathroom, offering convenience and comfort for visitors.

Upstairs, a cozy pyjama lounge serves as a central hub to five well-sized bedrooms. The main bedroom boasts its own luxurious en-suite bathroom, while a separate...