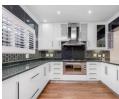

## Spacious 6 bedroom family home

This spacious and well-appointed family home offers a perfect blend of comfort, functionality, and style.

Upon entering, you are welcomed into the entrance hall that leads to the heart of the home. The kitchen, complete with a separate scullery, is designed for both everyday living and entertaining, and flows seamlessly into the formal dining room. The spacious lounge opens onto an enclosed patio featuring a built-in braai, ideal for year-round entertaining, and overlooks the beautifully maintained garden and sparkling swimming pool.