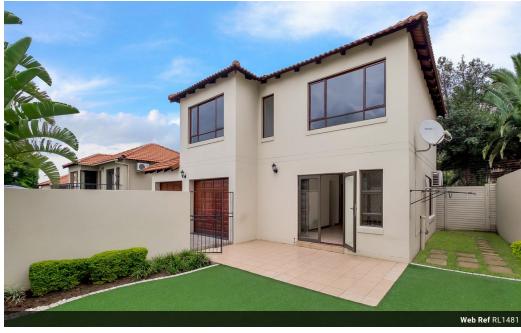

## 3 Bedroom Cluster To Let in Craigavon

Upon entry, be greeted by a generously sized open-plan living and dining area seamlessly integrated with a modern kitchen. The kitchen features ample space for two wet appliances, a single-door fridge, and a convenient 4-plate gas stove - a perfect solution for those unpredictable load-shedding days. For added convenience, Revel in the comfort of aircon in the living room and underfloor heating, offering respite during the chillier winter months.

Venture upstairs to discover three spacious carpeted bedrooms with underfloor heating. The master bedroom boasts its ensuite bathroom, complete with both a shower and bathtub while the other 2 bedrooms share access to a well-appointed bathroom featuring a bathtub, toilet, and basin.

Step outside to enjoy the delights of a delightful small garden adorned with meticulously...