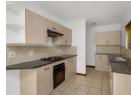

## 3 Bedroom Cluster To Let in Craigavon

Upon entry, be greeted by a generously sized open-plan living and dining area seamlessly integrated with a modern kitchen. The kitchen features ample space for two wet appliances, a single-door fridge, and a convenient 4-plate gas stove - a perfect solution for those unpredictable load-shedding days. For added convenience, Revel in the comfort of aircon in the living room and underfloor heating, offering respite during the chillier winter months.