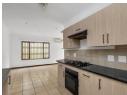

## 3 Bedroom Cluster To Let in Craigavon

Upon entry, be greeted by a generously sized open-plan living and dining area seamlessly integrated with a modern kitchen. The kitchen features ample space for two wet appliances, a single-door fridge, and a convenient 4-plate gas stove - a perfect solution for those unpredictable load-shedding days. For added convenience, Revel in the comfort of aircon in the living room and underfloor heating, offering respite during the chillier winter months.