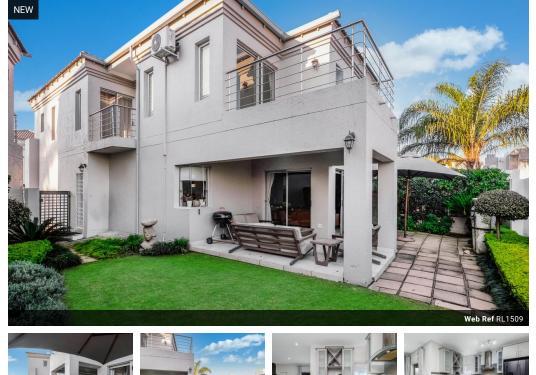

### Modern, Spacious & Secure

Experience the perfect combination of comfort, style, and security in this beautifully designed duplex, located in a highly desirable estate. Tailored for modern living, the home offers bright, open-plan living spaces with sleek tiled floors that seamlessly connect to a stylish, well-appointed kitchen. The kitchen stands out with its bold red gas stove and oven, generous cupboard space, practical breakfast nook, and a separate scullery-ideal for both everyday use and entertaining guests.

Enjoy indoor-outdoor living with a covered patio featuring a built-in braai, perfect for weekend gatherings or relaxed Sunday lunches. Upstairs, you'll find three spacious bedrooms, all with laminated flooring and built-in cupboards. Each bedroom includes its own en-suite bathroom with contemporary black finishes, adding a refined, elegant..