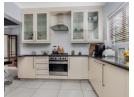

## Spacious Family Retreat

A first sight you are greeted by a beautifully landscaped garden surrounded by lush green grass, tropcial trees and plants. Upon entering, you're welcomed into a spacious, light-filled open-plan living and dining area that flows effortlessly into a contemporary kitchen. The kitchen is thoughtfully designed with ample storage space, breakfast nook, separate scullery with space for two wet appliances, a double-door fridge, and a convenient gas stove-ideal for those unpredictable load-shedding days.