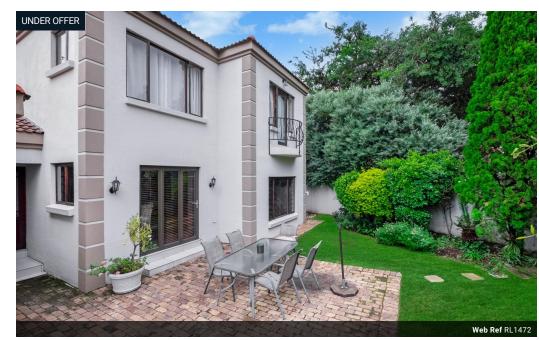

## Spacious Family Retreat

A first sight you are greeted by a beautifully landscaped garden surrounded by lush green grass, tropcial trees and plants. Upon entering, you're welcomed into a spacious, light-filled open-plan living and dining area that flows effortlessly into a contemporary kitchen. The kitchen is thoughtfully designed with ample storage space, breakfast nook, separate scullery with space for two wet appliances, a double-door fridge, and a convenient gas stove-ideal for those unpredictable load-shedding days.