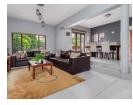

## Spacious Family Retreat

A first sight you are greeted by a beautifully landscaped garden surrounded by lush green grass, tropcial trees and plants. Upon entering, you're welcomed into a spacious, light-filled open-plan living and dining area that flows effortlessly into a contemporary kitchen. The kitchen is thoughtfully designed with ample storage space, breakfast nook, separate scullery with space for two wet appliances, a double-door fridge, and a convenient gas stove-ideal for those unpredictable load-shedding days.