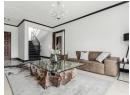

The open-concept layout boasts a generous lounge and dining area-ideal for entertaining 10+ guests with ease. The sleek, modern kitchen is complemented by a separate scullery with direct garden access. Practical features such as under-stair storage and a guest cloakroom further enhance everyday convenience. Designed for indoor-outdoor living, the home includes a built-in braai area and a professionally landscaped garden-perfect for relaxed family gatherings. Extras.