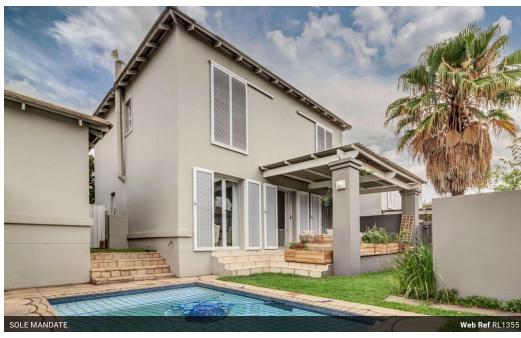

## Modern 3 Bedroom Home In Dainfern Golf Estate

This stylish, modern cluster home is located within the prestigious Dainfern Golf Estate, offering a secure and luxurious living experience.

The home features an open-plan layout that seamlessly connects the main reception area to the newly renovated kitchen, creating a spacious and welcoming atmosphere. The living area is highlighted by a cozy gas fireplace, perfect for adding warmth and

## Features

| Pets Allowed | Yes |             |     |           |       |
|--------------|-----|-------------|-----|-----------|-------|
| Interior     |     | Exterior    |     | Sizes     |       |
| Bedrooms     | 3   | Garages     | 2   | Land Size | 287m² |
| Bathrooms    | 2.5 | Dom. Accom. | 1   |           |       |
| Recep. Rooms | 2   | Pool        | Yes |           |       |
| Furnished    | No  |             |     |           |       |