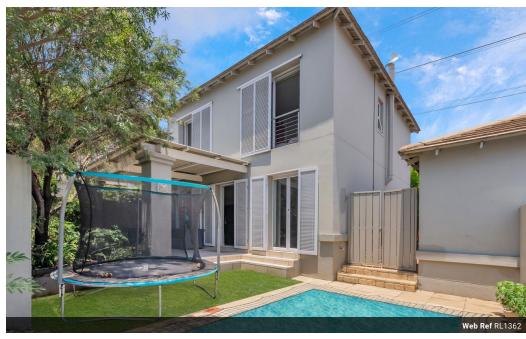

## 3 Bedroom Cluster In Secure Estate

This modern cluster home is situated within the prestigious Dainfern Golf Estate, offering an exclusive and secure living environment.

The home boasts an open-plan design that seamlessly integrates the main reception area and kitchen, creating a bright and inviting space. The living room is enhanced by a cozy gas fireplace, perfect for adding warmth and ambiance during the winter months.

## Features

| Pets Allowed | Yes |             |       |           |       |
|--------------|-----|-------------|-------|-----------|-------|
| Interior     |     | Exterior    |       | Sizes     |       |
| Bedrooms     | 3   | Garages     | 2     | Land Size | 284m² |
| Bathrooms    | 2   | Security    | No    |           |       |
| Recep. Rooms | 2   | Dom. Accom. | 1     |           |       |
| Furnished    | No  | Pool        | Yes   |           |       |
|              |     | Views       | False |           |       |