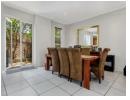

The modern kitchen, featuring a pantry for added convenience, flows effortlessly into the dining and reception areas, making it ideal for both family living and entertaining. On this level you will also find a built in desk perfect for those that work from home or for a children's homework station.